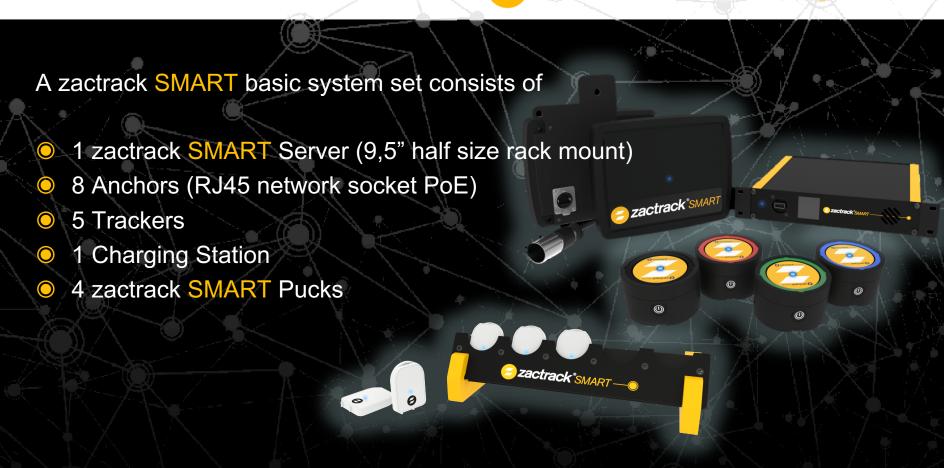

Next Generation Automated Follow-System

## **TECHNOLOGY**



zactrack SMART is the next generation Automated Follow-System.
Integrating the newest chipset DMW1001 from market leader
DECAWAVE it utilizes state of the art scientific advances in Ultra-Wide-Band (UWB) radio tracking technology!

Together with zactrack's unique and patented alignment algorithms we are proud to present the first real PLUG and PLAY tracking system for the entertainment industry.

## **COMPONENTS**





#### **KEY-BENEFITS**



1st real PLUG and PLAY Automated Follow-System

- SMART self-measurement of all anchors
- Automated fixture alignment with SMART Pucks
- UWB Radio Tracking (6,5 GHz)
- For small and medium sized venues (approx. 30x30m)
- Works with every console
- Compatible with unlimited number of fixtures
- Control of lighting, video & sound (+ PTZ cameras with future updates)



# Extremely fast setup process of zactrack SMART

- Mount the anchors on different levels around the stage area.
- Connect the anchors with PoE ethernet cables to the server.
- Place the 4 zactrack SMART Pucks in a rough rectangle on stage.
- Run SMART self-measurement tracking is ready!
- Auto-align your fixtures to the 4 zactrack SMART Pucks on stage.
- No CAD, no Disto & no measuring tape required!