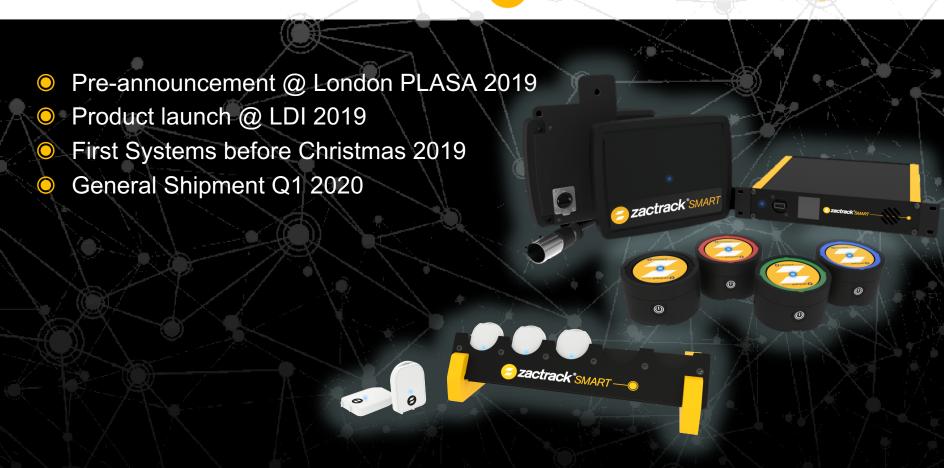

T self-measurement of all anchors
- Automated fixture alignment with SMART Pucks
- UWB Radio Tracking (6,5 GHz)
- For small and medium sized venues (approx. 30x30m)
- Works with every console
- Compatible with unlimited number of fixtures
- Control of lighting, video & sound (+ PTZ cameras with future updates)



# Extremely fast setup process of zactrack SMART

- Mount the anchors on different levels around the stage area.
- Connect the anchors with PoE ethernet cables to the server.
- Place the 4 zactrack SMART Pucks in a rough rectangle on stage.
- Run SMART self-measurement tracking is ready!
- Auto-align your fixtures to the 4 zactrack SMART Pucks on stage.
- No CAD, no Disto & no measuring tape required!

Follow a Tracker with one moving light after 15 minutes!

# **LAUNCH PLAN**