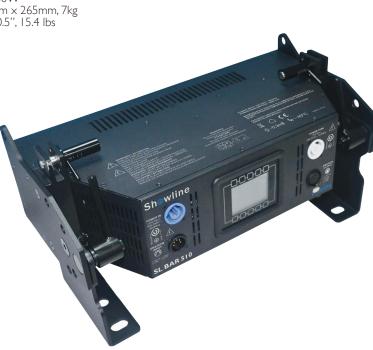

## SL BAR 510

## Drawing Diagram :

The SL BAR 510 offers lighting designers greater creative freedom by delivering exceptional output from multiple blended sources. Each of the four homogenized RGBW LEDs cells deliver flat, even, fully blended washes of color. The high output LED luminaire easily adapts to any production environment as it retains a traditional light source appearance.

The SL BAR 510 includes standard mounting brackets for floor or pipe mounting. Brackets feature secure lock off and a tight profile to ensure close placement, delivering seamless blended washes between multiple luminaires. Designed for easy daisy chaining of power and data, the SL BAR 510 includes cable management for clean cabling and easy set up.

## Ordering Information :

SLBAR510 (88-095-5892-37) SLBAR510N (88-095-5772-36) Physical:

100-240VAC, 130W 390mm × 156mm × 265mm, 7kg 15.3'' × 6.2'' × 10.5'', 15.4 lbs CE

Luminance: 3000 lumens CRI/CQS: >90 (RGBW)