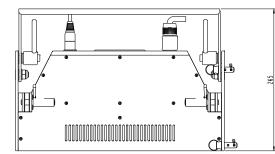

## Ordering Information :

SLBAR510 (88-095-5892-37) SLBAR510N (88-095-5772-36) Physical:

100-240VAC, 130W 390mm × 156mm × 265mm, 7kg 15.3'' × 6.2'' × 10.5'', 15.4 lbs CE

Luminance: 3000 lumens CRI/CQS: >90 (RGBW)