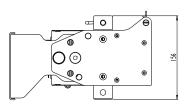

## Ordering Information :

SLBAR510 (88-095-5892-37) SLBAR510N (88-095-5772-36) Physical:

100-240VAC, 130W 390mm × 156mm × 265mm, 7kg 15.3'' × 6.2'' × 10.5'', 15.4 lbs CE

Luminance: 3000 lumens CRI/CQS: >90 (RGBW)