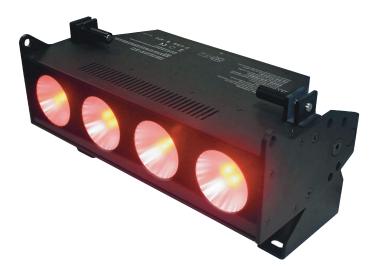

## Drawing Diagram :

The SL BAR 510 offers lighting designers greater creative freedom by delivering exceptional output from multiple blended sources. Each of the four homogenized RGBW LEDs cells deliver flat, even, fully blended washes of color. The high output LED luminaire easily adapts to any production environment as it retains a traditional light source appearance.

PHILIPS

A unique quick-connect system enables SL BAR 510 luminaires to connect together easily top-to-bottom and side-by-side. The form factor of the SL BAR 510 matches the SL NITRO range and the SL BAR 520, so the luminaires can be easily interconnected providing unlimited design possibilities.

The luminaire is available with versions of fixed 60 and 28 degree beam angle, providing uniform color mixing and illumination for a wide variety of applications. Offering multiple cells of control, each luminaire can provide dynamic looks and chases. Whether used in place of R40 strips, border-lights, foot-lights, cyc-lights or for exciting animations, the SL BAR 510 delivers an exciting new dimension to your performance.