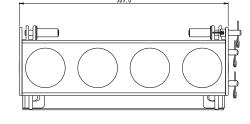

## Ordering Information :

SLBAR510 (88-095-5892-37) SLBAR510N (88-095-5772-36) Physical:

100-240VAC, 130W 390mm × 156mm × 265mm, 7kg 15.3'' × 6.2'' × 10.5'', 15.4 lbs CE

Luminance: 3000 lumens CRI/CQS: >90 (RGBW)