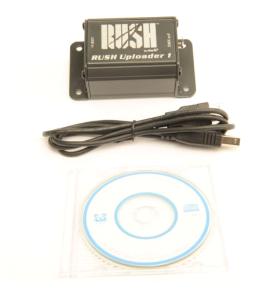

## RUSH Software Uploader

The RUSH Software Uploader 1 is a USB-connectable hardware device and PC software application that can be used to update the firmware of RUSH by Martin lighting fixtures.

Physical Length: 98 mm (3.9 in.) including mounting ears Width: 53 mm (2.1 in.)

Included Items
CD with RUSH Uploader DMX Tools application

USB cable

Ordering Information RUSH Software Uploader 1™: P/N 91611399