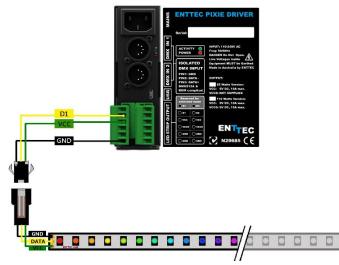

### Connections with Pixie Driver:

The below diagram shows a standard connection between 8PX and ENTTEC Pixie Driver. It is important to turn down the devices before doing any connections.