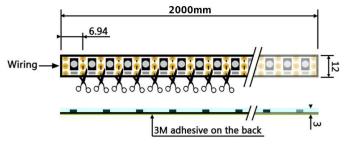

#### **Physical Dimensions**

8PW pixel tape has a standard package of 5 meter roll.

#### 30 Pixels/meter

144 Pixels/meter