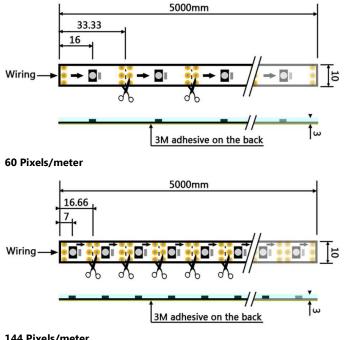

#### **Physical Dimensions**

8PW pixel tape has a standard package of 5 meter roll.

#### 30 Pixels/meter

144 Pixels/meter