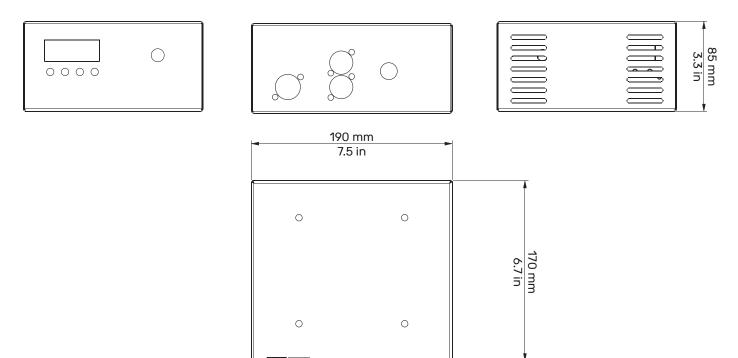

## PHYSICAL SIZE (BOX)

- Length: 190 mm (7.5 in)
- Width: 170 mm (6.7 in) - Height: 85 mm (3.3 in)
- Weight: 3 Kg (6.61 lbs )

## DRAWING SIZE -