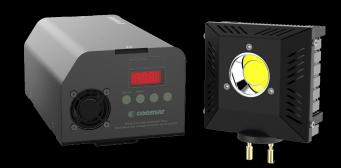

# ReLite Led Kit 250 VariWhite

# KEY FEATURES

- 2.700 6.500 K continuously variable CCT
- CRI ≥ 95 (up to 97)
- Linear dimming from 1% to 100% via DMX
- Flicker-free ideal for TV/Broadcast installations
- No color-shift with dimming
- Huge power savings (reduce your power consumption by over 90%) with almost no heat generated
- No heat on your subject

### ELECTRICAL SPECIFICATIONS AND CONNECTIONS

- Power supply: 90-240 V, auto-sensing, 50/60 Hz
- In and Out PowerCon connectors
- Power consumption: depending on the LED module and the size/model of the fixture
- DMX data in/out: 5 pin locking XLR
- Pin connectors: GX9.5, G22 (other pin available on request)