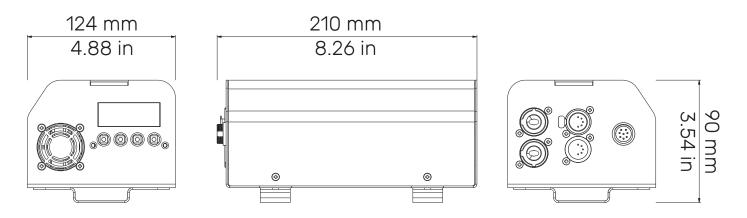

# PHYSICAL SIZE (BOX)

- Length: 210 mm (8.26 in)
- Width: 124 mm (4.88 in)
- Height: 90 mm (3.54 in)
- Weight: 2.5 Kg (5.5 lbs )

# DRAWING SIZE