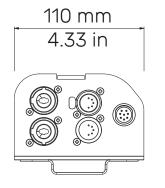

#### PHYSICAL SIZE (BOX)

- Length: 190 mm (7.48 in)
- Width: 110 mm (4.33 in)
- Height: 73 mm (2.87 in)
- Weight: 1.5 Kg (3.31 lbs )

#### ELECTRICAL SPECIFICATIONS AND CONNECTIONS

- Power supply: 90-240 V, auto-sensing, 50/60 Hz
- In and Out PowerCon connectors
- Power consumption: depending on the LED module and the size/model of the fixture
- DMX data in/out: 5 pin locking XLR

### DRAWING SIZE