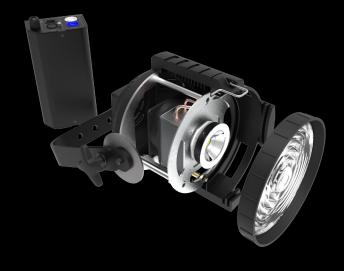

# ReLite Led Kit 150 VariWhite

# **KEY FEATURES**

- 2.700 6.500 K continuously variable CCT
- CRI ≥ 95 (up to 97)
- Linear dimming from 1% to 100% via DMX
- Flicker-free ideal for TV/Broadcast installations
- No color-shift with dimming
- Huge power savings (reduce your power consumption by over 90%) with almost no heat generated
- No heat on your subject

#### LIGHT SOURCE

- Modular multiple LEDs (CRI ≥ 95 up to 97)
- Average LED lifetime: a minimum of 80% of the initial luminous flux will be maintained after approx. 50.000 hours of usage (50.000 LM80)