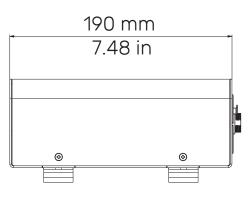

#### PHYSICAL SIZE (BOX)

- Length: 190 mm (7.48 in)
- Width: 110 mm (4.33 in)
- Height: 73 mm (2.87 in)
- Weight: 1.5 Kg (3.31 lbs )

### DRAWING SIZE