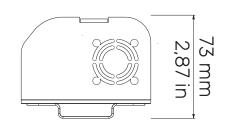

#### PHYSICAL SIZE (BOX)

- Length: 190 mm (7.48 in)
- Width: 110 mm (4.33 in)
- Height: 73 mm (2.87 in)
- Weight: 1.5 Kg (3.31 lbs )

### DRAWING SIZE