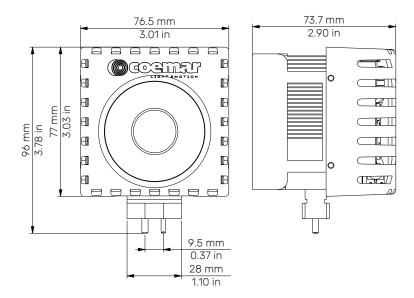

#### PHYSICAL SIZE

- Depth: 73.7 mm (2.90 in)
- Width: 76.5 mm (3.01 in)
- Height: 77 mm (3.03 in)
- Height with connectors: 96 mm (3.78 in)
- Weight: 0.3 Kg (0.66 lbs)

### DRAWING SIZE