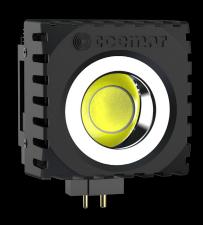

#### PHYSICAL SIZE

- Depth: 73.7 mm (2.90 in)
- Width: 76.5 mm (3.01 in)
- Height: 77 mm (3.03 in)
- Height with connectors: 96 mm (3.78 in)
- Weight: 0.3 Kg (0.66 lbs)