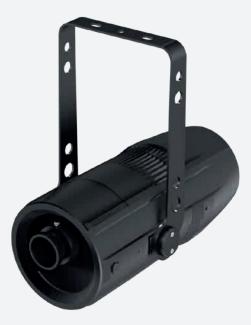

## FX Projector

Introducing

• This is a projector designed for dynamic projections in architecture, characterized by fluid movements of two interchangeable animation wheels. It is available with 4 different optics (19°, 26°, 36°, 50°). In addition to the animated wheels you can insert one other fixed gobo so as to create endless custom effects for your projects (Fire, Water and Boreal effects etc.). Thanks to all these key features this product is always a step ahead of the classic animation wheels. Key Features