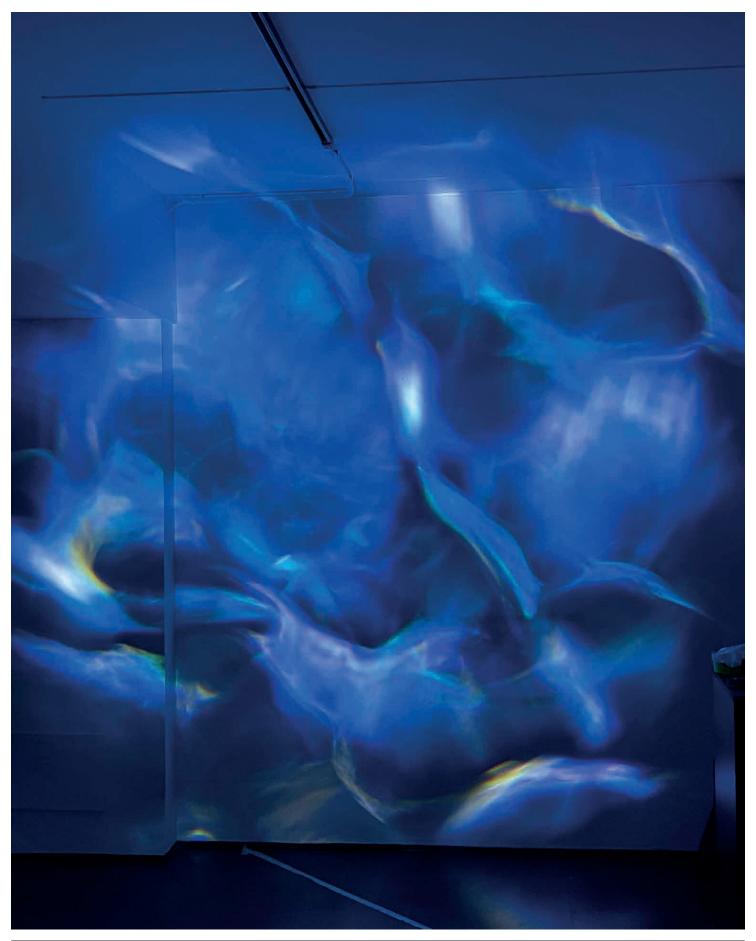

## FX Projector

Introducing

• This is a projector designed for dynamic projections in architecture, characterized by fluid movements of two interchangeable animation wheels. It is available with 4 different optics (19°, 26°, 36°, 50°). In addition to the animated wheels you can insert one other fixed gobo so as to create endless custom effects for your projects (Fire, Water and Boreal effects etc.). Thanks to all these key features this product is always a step ahead of the classic animation wheels. Key Features

Fire Effect

Bubble Effect

Water Effect

• Coemar Lighting S.r.l.

Via Carpenedolo, 90 46043, Castiglione delle Stiviere (MN) – Italy

P. +39 0376 1514412 M1. info@coemar.com M2. service@coemar.com W. coemar.com