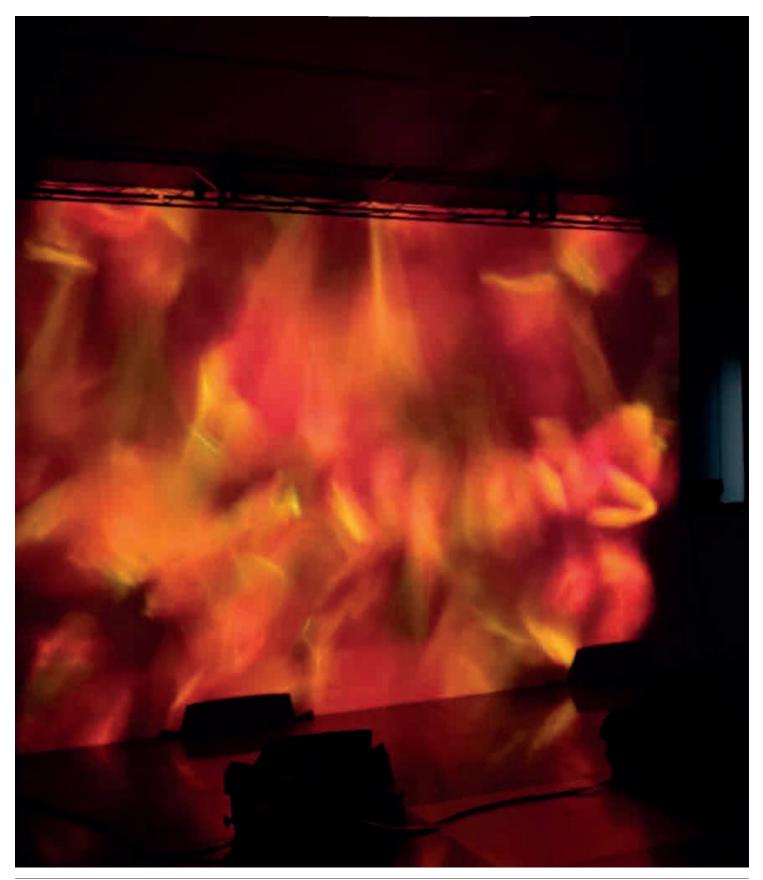

Fire Effect

Bubble Effect

Water Effect

• Coemar Lighting S.r.l.

Via Carpenedolo, 90 46043, Castiglione delle Stiviere (MN) – Italy

P. +39 0376 1514412 M1. info@coemar.com M2. service@coemar.com W. coemar.com