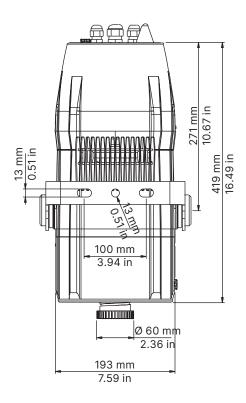

General

| General                                                                                                                  |                                                                                                                                                                                                                                                                                                                                                               |
|--------------------------------------------------------------------------------------------------------------------------|---------------------------------------------------------------------------------------------------------------------------------------------------------------------------------------------------------------------------------------------------------------------------------------------------------------------------------------------------------------|
| LED Source                                                                                                               | Daylight COB LED                                                                                                                                                                                                                                                                                                                                              |
| CCT Range                                                                                                                | • • • • Fixed White at 11.000 K                                                                                                                                                                                                                                                                                                                               |
| • Dimming                                                                                                                | 8 or 16 bit, 5 selectable curves: Exponential, Logarithmic, Linear, Halo and Standard                                                                                                                                                                                                                                                                         |
| Dimming Smooth Selection                                                                                                 | Fast, Slow and Very Slow                                                                                                                                                                                                                                                                                                                                      |
| • Strobe                                                                                                                 | Pulse electronic strobe                                                                                                                                                                                                                                                                                                                                       |
| Available Optics                                                                                                         | Wide range of available lenses - 4 optics available (19°, 26°, 36°, 50°)                                                                                                                                                                                                                                                                                      |
| • Focus                                                                                                                  | Yes                                                                                                                                                                                                                                                                                                                                                           |
| • Effects                                                                                                                | 2 overlapping animation wheels for dynamic effects                                                                                                                                                                                                                                                                                                            |
| Camera flicker control/Hz range                                                                                          |                                                                                                                                                                                                                                                                                                                                                               |
|                                                                                                                          |                                                                                                                                                                                                                                                                                                                                                               |
| Electronics Type                                                                                                         | Guaranteed flicker-free                                                                                                                                                                                                                                                                                                                                       |
| • L80 Rating                                                                                                             | 50.000 Hours                                                                                                                                                                                                                                                                                                                                                  |
| (hours to 80% output)                                                                                                    |                                                                                                                                                                                                                                                                                                                                                               |
| Pattern projection                                                                                                       | Yes, two animation wheels + one fixed gobo                                                                                                                                                                                                                                                                                                                    |
| <ul> <li>Pattern size</li> </ul>                                                                                         | Animation Wheels: size B                                                                                                                                                                                                                                                                                                                                      |
|                                                                                                                          | Fixed Gobos: Outside diameter= 26 mm / 1.02 in, Max image diameter= 22 mm / 0.86 in                                                                                                                                                                                                                                                                           |
|                                                                                                                          |                                                                                                                                                                                                                                                                                                                                                               |
| Electrical                                                                                                               |                                                                                                                                                                                                                                                                                                                                                               |
| Voltage Input                                                                                                            | 90-230 V, 50/60 Hz, auto-sensing                                                                                                                                                                                                                                                                                                                              |
| Power Consumption                                                                                                        | 160 W Maximum - 0.75 A @ 230 V, 1.48 A @ 115 V - coso: 0.94                                                                                                                                                                                                                                                                                                   |
| Stand-By Power                                                                                                           | - 100 W Maximum - 0.75 A @ 250 V, 1.46 A @ 115 V - 2050. 0.94<br>                                                                                                                                                                                                                                                                                             |
| Power Connection                                                                                                         | Internal cable without power plug                                                                                                                                                                                                                                                                                                                             |
| Data Connection                                                                                                          | Flying In and Out DMX 5 pin locking XLR connectors IP65                                                                                                                                                                                                                                                                                                       |
| • Data Connection                                                                                                        | Fighting in and Out DMA 5 pin locking XER connectors 1965                                                                                                                                                                                                                                                                                                     |
|                                                                                                                          |                                                                                                                                                                                                                                                                                                                                                               |
| Thermal                                                                                                                  |                                                                                                                                                                                                                                                                                                                                                               |
| Ambient Operating Temperature                                                                                            | -40° - +40°C (-40° - + 104° F)                                                                                                                                                                                                                                                                                                                                |
| Cooling                                                                                                                  | Yes, 4 different settings: Silent, Studio, Auto, DMX Regulated                                                                                                                                                                                                                                                                                                |
| Cooling                                                                                                                  |                                                                                                                                                                                                                                                                                                                                                               |
| []                                                                                                                       |                                                                                                                                                                                                                                                                                                                                                               |
| Control                                                                                                                  |                                                                                                                                                                                                                                                                                                                                                               |
|                                                                                                                          |                                                                                                                                                                                                                                                                                                                                                               |
| Protocols                                                                                                                | DMX512A, RDM (Remote Device Management)                                                                                                                                                                                                                                                                                                                       |
| RDM configuration                                                                                                        | Yes                                                                                                                                                                                                                                                                                                                                                           |
| DMX Channels                                                                                                             | 8/4                                                                                                                                                                                                                                                                                                                                                           |
| Display                                                                                                                  | Graphic OLED                                                                                                                                                                                                                                                                                                                                                  |
| Software upload                                                                                                          | Through DMX input (With RDM inteface code AC10011A001)                                                                                                                                                                                                                                                                                                        |
|                                                                                                                          |                                                                                                                                                                                                                                                                                                                                                               |
|                                                                                                                          |                                                                                                                                                                                                                                                                                                                                                               |
| Physical                                                                                                                 |                                                                                                                                                                                                                                                                                                                                                               |
| Mounting options                                                                                                         | Yoke                                                                                                                                                                                                                                                                                                                                                          |
| Materials                                                                                                                | Die-cast aluminum                                                                                                                                                                                                                                                                                                                                             |
|                                                                                                                          |                                                                                                                                                                                                                                                                                                                                                               |
| Weight                                                                                                                   | 9.5 Kg / 20.94 lbs                                                                                                                                                                                                                                                                                                                                            |
| Length                                                                                                                   | 474 mm / 18.66 in                                                                                                                                                                                                                                                                                                                                             |
| • Height                                                                                                                 | 325 mm / 12.79 in                                                                                                                                                                                                                                                                                                                                             |
| • Width                                                                                                                  | 244 mm / 9.61 in                                                                                                                                                                                                                                                                                                                                              |
| IP Rating                                                                                                                | IP65                                                                                                                                                                                                                                                                                                                                                          |
| <ul> <li>Color options</li> </ul>                                                                                        | Black (standard), custom color on request (optional)                                                                                                                                                                                                                                                                                                          |
|                                                                                                                          |                                                                                                                                                                                                                                                                                                                                                               |
| • Accessories                                                                                                            | Customized gobos on request                                                                                                                                                                                                                                                                                                                                   |
| Accessories                                                                                                              |                                                                                                                                                                                                                                                                                                                                                               |
| Accessories     Optics                                                                                                   |                                                                                                                                                                                                                                                                                                                                                               |
| Optics                                                                                                                   | Customized gobos on request                                                                                                                                                                                                                                                                                                                                   |
| Optics<br>BC078A000                                                                                                      | Customized gobos on request Lens Tube 19° FX Projector                                                                                                                                                                                                                                                                                                        |
| Optics<br>BC078A000<br>BC078A001                                                                                         | Customized gobos on request<br>Lens Tube 19° FX Projector<br>Lens Tube 26° FX Projector                                                                                                                                                                                                                                                                       |
| Optics<br>BC078A000<br>BC078A001<br>BC078A002                                                                            | Customized gobos on request<br>Lens Tube 19° FX Projector<br>Lens Tube 26° FX Projector<br>Lens Tube 36° FX Projector<br>Lens Tube 36° FX Projector                                                                                                                                                                                                           |
| Optics<br>BC078A000<br>BC078A001                                                                                         | Customized gobos on request<br>Lens Tube 19° FX Projector<br>Lens Tube 26° FX Projector                                                                                                                                                                                                                                                                       |
| Optics<br>BC078A000<br>BC078A001<br>BC078A002                                                                            | Customized gobos on request           Lens Tube 19° FX Projector           Lens Tube 26° FX Projector           Lens Tube 36° FX Projector           Lens Tube 36° FX Projector                                                                                                                                                                               |
| Optics<br>BC078A000<br>BC078A001<br>BC078A002                                                                            | Customized gobos on request<br>Lens Tube 19° FX Projector<br>Lens Tube 26° FX Projector<br>Lens Tube 36° FX Projector<br>Lens Tube 36° FX Projector                                                                                                                                                                                                           |
| Optics<br>BC078A000<br>BC078A001<br>BC078A002<br>BC078A003<br>General accessories                                        | Customized gobos on request<br>Lens Tube 19° FX Projector<br>Lens Tube 26° FX Projector<br>Lens Tube 36° FX Projector<br>Lens Tube 50° FX Projector                                                                                                                                                                                                           |
| Optics<br>BC078A000<br>BC078A001<br>BC078A002<br>BC078A003<br>General accessories<br>BC078A004                           | Customized gobos on request         Lens Tube 19° FX Projector         Lens Tube 26° FX Projector         Lens Tube 36° FX Projector         Lens Tube 50° FX Projector         Side fixing bracket FX Projector (necessary for vertical effects and fire effect)                                                                                             |
| Optics<br>BC078A000<br>BC078A001<br>BC078A002<br>BC078A003<br>General accessories<br>BC078A004<br>BC078A010              | Customized gobos on request           Lens Tube 19° FX Projector           Lens Tube 26° FX Projector           Lens Tube 36° FX Projector           Lens Tube 50° FX Projector           Side fixing bracket FX Projector (necessary for vertical effects and fire effect)           Fire Effect gobos Kit FX Projector                                      |
| Optics<br>BC078A000<br>BC078A001<br>BC078A002<br>BC078A003<br>General accessories<br>BC078A004<br>BC078A010<br>BC078A011 | Customized gobos on request         Lens Tube 19° FX Projector         Lens Tube 26° FX Projector         Lens Tube 36° FX Projector         Lens Tube 50° FX Projector         Side fixing bracket FX Projector (necessary for vertical effects and fire effect)         Fire Effect gobos Kit FX Projector         Blue water Effect gobos Kit FX Projector |
| Optics<br>BC078A000<br>BC078A001<br>BC078A002<br>BC078A003<br>General accessories<br>BC078A004<br>BC078A010              | Customized gobos on request           Lens Tube 19° FX Projector           Lens Tube 26° FX Projector           Lens Tube 36° FX Projector           Lens Tube 50° FX Projector           Side fixing bracket FX Projector (necessary for vertical effects and fire effect)           Fire Effect gobos Kit FX Projector                                      |