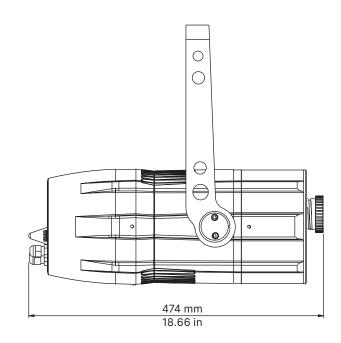

General

| General                                                                                                                  |                                                                                                                                                                                                                                                                                                                                                               |
|--------------------------------------------------------------------------------------------------------------------------|---------------------------------------------------------------------------------------------------------------------------------------------------------------------------------------------------------------------------------------------------------------------------------------------------------------------------------------------------------------|
| LED Source                                                                                                               | Daylight COB LED                                                                                                                                                                                                                                                                                                                                              |
| CCT Range                                                                                                                | • • • • Fixed White at 11.000 K                                                                                                                                                                                                                                                                                                                               |
| • Dimming                                                                                                                | 8 or 16 bit, 5 selectable curves: Exponential, Logarithmic, Linear, Halo and Standard                                                                                                                                                                                                                                                                         |
| Dimming Smooth Selection                                                                                                 | Fast, Slow and Very Slow                                                                                                                                                                                                                                                                                                                                      |
| • Strobe                                                                                                                 | Pulse electronic strobe                                                                                                                                                                                                                                                                                                                                       |
| Available Optics                                                                                                         | Wide range of available lenses - 4 optics available (19°, 26°, 36°, 50°)                                                                                                                                                                                                                                                                                      |
| • Focus                                                                                                                  | Yes                                                                                                                                                                                                                                                                                                                                                           |
| • Effects                                                                                                                | 2 overlapping animation wheels for dynamic effects                                                                                                                                                                                                                                                                                                            |
| Camera flicker control/Hz range                                                                                          |                                                                                                                                                                                                                                                                                                                                                               |
|                                                                                                                          |                                                                                                                                                                                                                                                                                                                                                               |
| Electronics Type                                                                                                         | Guaranteed flicker-free                                                                                                                                                                                                                                                                                                                                       |
| • L80 Rating                                                                                                             | 50.000 Hours                                                                                                                                                                                                                                                                                                                                                  |
| (hours to 80% output)                                                                                                    |                                                                                                                                                                                                                                                                                                                                                               |
| Pattern projection                                                                                                       | Yes, two animation wheels + one fixed gobo                                                                                                                                                                                                                                                                                                                    |
| <ul> <li>Pattern size</li> </ul>                                                                                         | Animation Wheels: size B                                                                                                                                                                                                                                                                                                                                      |
|                                                                                                                          | Fixed Gobos: Outside diameter= 26 mm / 1.02 in, Max image diameter= 22 mm / 0.86 in                                                                                                                                                                                                                                                                           |
|                                                                                                                          |                                                                                                                                                                                                                                                                                                                                                               |
| Electrical                                                                                                               |                                                                                                                                                                                                                                                                                                                                                               |
| Voltage Input                                                                                                            | 90-230 V, 50/60 Hz, auto-sensing                                                                                                                                                                                                                                                                                                                              |
| Power Consumption                                                                                                        | 160 W Maximum - 0.75 A @ 230 V, 1.48 A @ 115 V - coso: 0.94                                                                                                                                                                                                                                                                                                   |
| Stand-By Power                                                                                                           | - 100 W Maximum - 0.75 A @ 250 V, 1.46 A @ 115 V - 2050. 0.94<br>                                                                                                                                                                                                                                                                                             |
| Power Connection                                                                                                         | Internal cable without power plug                                                                                                                                                                                                                                                                                                                             |
| Data Connection                                                                                                          | Flying In and Out DMX 5 pin locking XLR connectors IP65                                                                                                                                                                                                                                                                                                       |
| • Data Connection                                                                                                        | Fighting in and Out DMA 5 pin locking XER connectors 1965                                                                                                                                                                                                                                                                                                     |
|                                                                                                                          |                                                                                                                                                                                                                                                                                                                                                               |
| Thermal                                                                                                                  |                                                                                                                                                                                                                                                                                                                                                               |
| Ambient Operating Temperature                                                                                            | -40° - +40°C (-40° - + 104° F)                                                                                                                                                                                                                                                                                                                                |
| Cooling                                                                                                                  | Yes, 4 different settings: Silent, Studio, Auto, DMX Regulated                                                                                                                                                                                                                                                                                                |
| Cooling                                                                                                                  |                                                                                                                                                                                                                                                                                                                                                               |
| []                                                                                                                       |                                                                                                                                                                                                                                                                                                                                                               |
| Control                                                                                                                  |                                                                                                                                                                                                                                                                                                                                                               |
|                                                                                                                          |                                                                                                                                                                                                                                                                                                                                                               |
| Protocols                                                                                                                | DMX512A, RDM (Remote Device Management)                                                                                                                                                                                                                                                                                                                       |
| RDM configuration                                                                                                        | Yes                                                                                                                                                                                                                                                                                                                                                           |
| DMX Channels                                                                                                             | 8/4                                                                                                                                                                                                                                                                                                                                                           |
| Display                                                                                                                  | Graphic OLED                                                                                                                                                                                                                                                                                                                                                  |
| Software upload                                                                                                          | Through DMX input (With RDM inteface code AC10011A001)                                                                                                                                                                                                                                                                                                        |
|                                                                                                                          |                                                                                                                                                                                                                                                                                                                                                               |
|                                                                                                                          |                                                                                                                                                                                                                                                                                                                                                               |
| Physical                                                                                                                 |                                                                                                                                                                                                                                                                                                                                                               |
| Mounting options                                                                                                         | Yoke                                                                                                                                                                                                                                                                                                                                                          |
| Materials                                                                                                                | Die-cast aluminum                                                                                                                                                                                                                                                                                                                                             |
|                                                                                                                          |                                                                                                                                                                                                                                                                                                                                                               |
| Weight                                                                                                                   | 9.5 Kg / 20.94 lbs                                                                                                                                                                                                                                                                                                                                            |
| Length                                                                                                                   | 474 mm / 18.66 in                                                                                                                                                                                                                                                                                                                                             |
| • Height                                                                                                                 | 325 mm / 12.79 in                                                                                                                                                                                                                                                                                                                                             |
| • Width                                                                                                                  | 244 mm / 9.61 in                                                                                                                                                                                                                                                                                                                                              |
| IP Rating                                                                                                                | IP65                                                                                                                                                                                                                                                                                                                                                          |
| <ul> <li>Color options</li> </ul>                                                                                        | Black (standard), custom color on request (optional)                                                                                                                                                                                                                                                                                                          |
|                                                                                                                          |                                                                                                                                                                                                                                                                                                                                                               |
| • Accessories                                                                                                            | Customized gobos on request                                                                                                                                                                                                                                                                                                                                   |
| Accessories                                                                                                              |                                                                                                                                                                                                                                                                                                                                                               |
| Accessories     Optics                                                                                                   |                                                                                                                                                                                                                                                                                                                                                               |
| Optics                                                                                                                   | Customized gobos on request                                                                                                                                                                                                                                                                                                                                   |
| Optics<br>BC078A000                                                                                                      | Customized gobos on request Lens Tube 19° FX Projector                                                                                                                                                                                                                                                                                                        |
| Optics<br>BC078A000<br>BC078A001                                                                                         | Customized gobos on request<br>Lens Tube 19° FX Projector<br>Lens Tube 26° FX Projector                                                                                                                                                                                                                                                                       |
| Optics<br>BC078A000<br>BC078A001<br>BC078A002                                                                            | Customized gobos on request<br>Lens Tube 19° FX Projector<br>Lens Tube 26° FX Projector<br>Lens Tube 36° FX Projector<br>Lens Tube 36° FX Projector                                                                                                                                                                                                           |
| Optics<br>BC078A000<br>BC078A001                                                                                         | Customized gobos on request<br>Lens Tube 19° FX Projector<br>Lens Tube 26° FX Projector                                                                                                                                                                                                                                                                       |
| Optics<br>BC078A000<br>BC078A001<br>BC078A002                                                                            | Customized gobos on request           Lens Tube 19° FX Projector           Lens Tube 26° FX Projector           Lens Tube 36° FX Projector           Lens Tube 36° FX Projector                                                                                                                                                                               |
| Optics<br>BC078A000<br>BC078A001<br>BC078A002                                                                            | Customized gobos on request<br>Lens Tube 19° FX Projector<br>Lens Tube 26° FX Projector<br>Lens Tube 36° FX Projector<br>Lens Tube 36° FX Projector                                                                                                                                                                                                           |
| Optics<br>BC078A000<br>BC078A001<br>BC078A002<br>BC078A003<br>General accessories                                        | Customized gobos on request<br>Lens Tube 19° FX Projector<br>Lens Tube 26° FX Projector<br>Lens Tube 36° FX Projector<br>Lens Tube 50° FX Projector                                                                                                                                                                                                           |
| Optics<br>BC078A000<br>BC078A001<br>BC078A002<br>BC078A003<br>General accessories<br>BC078A004                           | Customized gobos on request         Lens Tube 19° FX Projector         Lens Tube 26° FX Projector         Lens Tube 36° FX Projector         Lens Tube 50° FX Projector         Side fixing bracket FX Projector (necessary for vertical effects and fire effect)                                                                                             |
| Optics<br>BC078A000<br>BC078A001<br>BC078A002<br>BC078A003<br>General accessories<br>BC078A004<br>BC078A010              | Customized gobos on request           Lens Tube 19° FX Projector           Lens Tube 26° FX Projector           Lens Tube 36° FX Projector           Lens Tube 50° FX Projector           Side fixing bracket FX Projector (necessary for vertical effects and fire effect)           Fire Effect gobos Kit FX Projector                                      |
| Optics<br>BC078A000<br>BC078A001<br>BC078A002<br>BC078A003<br>General accessories<br>BC078A004<br>BC078A010<br>BC078A011 | Customized gobos on request         Lens Tube 19° FX Projector         Lens Tube 26° FX Projector         Lens Tube 36° FX Projector         Lens Tube 50° FX Projector         Side fixing bracket FX Projector (necessary for vertical effects and fire effect)         Fire Effect gobos Kit FX Projector         Blue water Effect gobos Kit FX Projector |
| Optics<br>BC078A000<br>BC078A001<br>BC078A002<br>BC078A003<br>General accessories<br>BC078A004<br>BC078A010              | Customized gobos on request           Lens Tube 19° FX Projector           Lens Tube 26° FX Projector           Lens Tube 36° FX Projector           Lens Tube 50° FX Projector           Side fixing bracket FX Projector (necessary for vertical effects and fire effect)           Fire Effect gobos Kit FX Projector                                      |