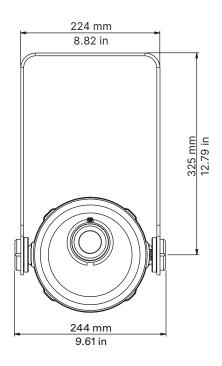

General

| General                                                                                                                  |                                                                                                                                                                                                                                                                                                                                                               |
|--------------------------------------------------------------------------------------------------------------------------|---------------------------------------------------------------------------------------------------------------------------------------------------------------------------------------------------------------------------------------------------------------------------------------------------------------------------------------------------------------|
| LED Source                                                                                                               | Daylight COB LED                                                                                                                                                                                                                                                                                                                                              |
| CCT Range                                                                                                                | • • • • Fixed White at 11.000 K                                                                                                                                                                                                                                                                                                                               |
| • Dimming                                                                                                                | 8 or 16 bit, 5 selectable curves: Exponential, Logarithmic, Linear, Halo and Standard                                                                                                                                                                                                                                                                         |
| Dimming Smooth Selection                                                                                                 | Fast, Slow and Very Slow                                                                                                                                                                                                                                                                                                                                      |
| • Strobe                                                                                                                 | Pulse electronic strobe                                                                                                                                                                                                                                                                                                                                       |
| Available Optics                                                                                                         | Wide range of available lenses - 4 optics available (19°, 26°, 36°, 50°)                                                                                                                                                                                                                                                                                      |
| • Focus                                                                                                                  | Yes                                                                                                                                                                                                                                                                                                                                                           |
| • Effects                                                                                                                | 2 overlapping animation wheels for dynamic effects                                                                                                                                                                                                                                                                                                            |
| Camera flicker control/Hz range                                                                                          |                                                                                                                                                                                                                                                                                                                                                               |
|                                                                                                                          |                                                                                                                                                                                                                                                                                                                                                               |
| Electronics Type                                                                                                         | Guaranteed flicker-free                                                                                                                                                                                                                                                                                                                                       |
| • L80 Rating                                                                                                             | 50.000 Hours                                                                                                                                                                                                                                                                                                                                                  |
| (hours to 80% output)                                                                                                    |                                                                                                                                                                                                                                                                                                                                                               |
| Pattern projection                                                                                                       | Yes, two animation wheels + one fixed gobo                                                                                                                                                                                                                                                                                                                    |
| <ul> <li>Pattern size</li> </ul>                                                                                         | Animation Wheels: size B                                                                                                                                                                                                                                                                                                                                      |
|                                                                                                                          | Fixed Gobos: Outside diameter= 26 mm / 1.02 in, Max image diameter= 22 mm / 0.86 in                                                                                                                                                                                                                                                                           |
|                                                                                                                          |                                                                                                                                                                                                                                                                                                                                                               |
| Electrical                                                                                                               |                                                                                                                                                                                                                                                                                                                                                               |
| Voltage Input                                                                                                            | 90-230 V, 50/60 Hz, auto-sensing                                                                                                                                                                                                                                                                                                                              |
| Power Consumption                                                                                                        | 160 W Maximum - 0.75 A @ 230 V, 1.48 A @ 115 V - coso: 0.94                                                                                                                                                                                                                                                                                                   |
| Stand-By Power                                                                                                           | - 100 W Maximum - 0.75 A @ 250 V, 1.46 A @ 115 V - 2050. 0.94<br>                                                                                                                                                                                                                                                                                             |
| Power Connection                                                                                                         | Internal cable without power plug                                                                                                                                                                                                                                                                                                                             |
| Data Connection                                                                                                          | Flying In and Out DMX 5 pin locking XLR connectors IP65                                                                                                                                                                                                                                                                                                       |
| • Data Connection                                                                                                        | Fighting in and Out DMA 5 pin locking XER connectors 1965                                                                                                                                                                                                                                                                                                     |
|                                                                                                                          |                                                                                                                                                                                                                                                                                                                                                               |
| Thermal                                                                                                                  |                                                                                                                                                                                                                                                                                                                                                               |
| Ambient Operating Temperature                                                                                            | -40° - +40°C (-40° - + 104° F)                                                                                                                                                                                                                                                                                                                                |
| Cooling                                                                                                                  | Yes, 4 different settings: Silent, Studio, Auto, DMX Regulated                                                                                                                                                                                                                                                                                                |
| Cooling                                                                                                                  |                                                                                                                                                                                                                                                                                                                                                               |
| []                                                                                                                       |                                                                                                                                                                                                                                                                                                                                                               |
| Control                                                                                                                  |                                                                                                                                                                                                                                                                                                                                                               |
|                                                                                                                          |                                                                                                                                                                                                                                                                                                                                                               |
| Protocols                                                                                                                | DMX512A, RDM (Remote Device Management)                                                                                                                                                                                                                                                                                                                       |
| RDM configuration                                                                                                        | Yes                                                                                                                                                                                                                                                                                                                                                           |
| DMX Channels                                                                                                             | 8/4                                                                                                                                                                                                                                                                                                                                                           |
| Display                                                                                                                  | Graphic OLED                                                                                                                                                                                                                                                                                                                                                  |
| Software upload                                                                                                          | Through DMX input (With RDM inteface code AC10011A001)                                                                                                                                                                                                                                                                                                        |
|                                                                                                                          |                                                                                                                                                                                                                                                                                                                                                               |
|                                                                                                                          |                                                                                                                                                                                                                                                                                                                                                               |
| Physical                                                                                                                 |                                                                                                                                                                                                                                                                                                                                                               |
| Mounting options                                                                                                         | Yoke                                                                                                                                                                                                                                                                                                                                                          |
| Materials                                                                                                                | Die-cast aluminum                                                                                                                                                                                                                                                                                                                                             |
|                                                                                                                          |                                                                                                                                                                                                                                                                                                                                                               |
| Weight                                                                                                                   | 9.5 Kg / 20.94 lbs                                                                                                                                                                                                                                                                                                                                            |
| Length                                                                                                                   | 474 mm / 18.66 in                                                                                                                                                                                                                                                                                                                                             |
| • Height                                                                                                                 | 325 mm / 12.79 in                                                                                                                                                                                                                                                                                                                                             |
| • Width                                                                                                                  | 244 mm / 9.61 in                                                                                                                                                                                                                                                                                                                                              |
| IP Rating                                                                                                                | IP65                                                                                                                                                                                                                                                                                                                                                          |
| <ul> <li>Color options</li> </ul>                                                                                        | Black (standard), custom color on request (optional)                                                                                                                                                                                                                                                                                                          |
|                                                                                                                          |                                                                                                                                                                                                                                                                                                                                                               |
| • Accessories                                                                                                            | Customized gobos on request                                                                                                                                                                                                                                                                                                                                   |
| Accessories                                                                                                              |                                                                                                                                                                                                                                                                                                                                                               |
| Accessories     Optics                                                                                                   |                                                                                                                                                                                                                                                                                                                                                               |
| Optics                                                                                                                   | Customized gobos on request                                                                                                                                                                                                                                                                                                                                   |
| Optics<br>BC078A000                                                                                                      | Customized gobos on request Lens Tube 19° FX Projector                                                                                                                                                                                                                                                                                                        |
| Optics<br>BC078A000<br>BC078A001                                                                                         | Customized gobos on request<br>Lens Tube 19° FX Projector<br>Lens Tube 26° FX Projector                                                                                                                                                                                                                                                                       |
| Optics<br>BC078A000<br>BC078A001<br>BC078A002                                                                            | Customized gobos on request<br>Lens Tube 19° FX Projector<br>Lens Tube 26° FX Projector<br>Lens Tube 36° FX Projector<br>Lens Tube 36° FX Projector                                                                                                                                                                                                           |
| Optics<br>BC078A000<br>BC078A001                                                                                         | Customized gobos on request<br>Lens Tube 19° FX Projector<br>Lens Tube 26° FX Projector                                                                                                                                                                                                                                                                       |
| Optics<br>BC078A000<br>BC078A001<br>BC078A002                                                                            | Customized gobos on request           Lens Tube 19° FX Projector           Lens Tube 26° FX Projector           Lens Tube 36° FX Projector           Lens Tube 36° FX Projector                                                                                                                                                                               |
| Optics<br>BC078A000<br>BC078A001<br>BC078A002                                                                            | Customized gobos on request<br>Lens Tube 19° FX Projector<br>Lens Tube 26° FX Projector<br>Lens Tube 36° FX Projector<br>Lens Tube 36° FX Projector                                                                                                                                                                                                           |
| Optics<br>BC078A000<br>BC078A001<br>BC078A002<br>BC078A003<br>General accessories                                        | Customized gobos on request<br>Lens Tube 19° FX Projector<br>Lens Tube 26° FX Projector<br>Lens Tube 36° FX Projector<br>Lens Tube 50° FX Projector                                                                                                                                                                                                           |
| Optics<br>BC078A000<br>BC078A001<br>BC078A002<br>BC078A003<br>General accessories<br>BC078A004                           | Customized gobos on request         Lens Tube 19° FX Projector         Lens Tube 26° FX Projector         Lens Tube 36° FX Projector         Lens Tube 50° FX Projector         Side fixing bracket FX Projector (necessary for vertical effects and fire effect)                                                                                             |
| Optics<br>BC078A000<br>BC078A001<br>BC078A002<br>BC078A003<br>General accessories<br>BC078A004<br>BC078A010              | Customized gobos on request           Lens Tube 19° FX Projector           Lens Tube 26° FX Projector           Lens Tube 36° FX Projector           Lens Tube 50° FX Projector           Side fixing bracket FX Projector (necessary for vertical effects and fire effect)           Fire Effect gobos Kit FX Projector                                      |
| Optics<br>BC078A000<br>BC078A001<br>BC078A002<br>BC078A003<br>General accessories<br>BC078A004<br>BC078A010<br>BC078A011 | Customized gobos on request         Lens Tube 19° FX Projector         Lens Tube 26° FX Projector         Lens Tube 36° FX Projector         Lens Tube 50° FX Projector         Side fixing bracket FX Projector (necessary for vertical effects and fire effect)         Fire Effect gobos Kit FX Projector         Blue water Effect gobos Kit FX Projector |
| Optics<br>BC078A000<br>BC078A001<br>BC078A002<br>BC078A003<br>General accessories<br>BC078A004<br>BC078A010              | Customized gobos on request           Lens Tube 19° FX Projector           Lens Tube 26° FX Projector           Lens Tube 36° FX Projector           Lens Tube 50° FX Projector           Side fixing bracket FX Projector (necessary for vertical effects and fire effect)           Fire Effect gobos Kit FX Projector                                      |