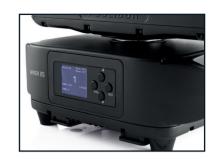

SHUTTER 1 - 20 HZ PAN 540° (16BIT) TILT 270° (16BIT)

CCT CONTROL +/- GREEN CORRECTION. TUNGSTEN EMULATION

INTERFACE OLED DISPLAY WITH AUTOMATICAL ROTATION SOFTWARE UPLOAD VIA DMX (EXTERNAL BOX)

HEAT MANAGEMENT