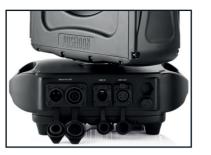

INPUT VOLTAGE 100 - 240 VAC, 50/60HZ

STANDBY POWER TOTAL POWER CONSUMPTION 357W TYPICAL CURRENT 1.6A

POWER PLUG TYPE SEETRONIC POWERCON TRUE 1

LED COLOR 7X RGBL DIMMING FREQUENCY 1200 - 10.000HZ

**OPTICAL** 