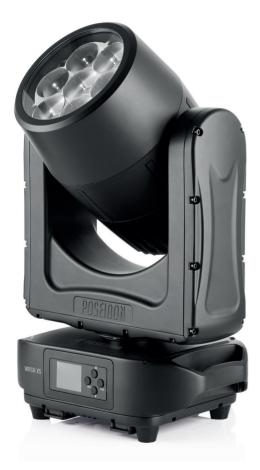

## POWFRFIII & VFRSATII F OUTDOOR LED WASH

- OUTDOOR LIGHTING ESSENTIAL
- TOURING-READY, COMPACT HOUSING
- 7 RGBL HIGH POWER LEDS
- 4° 36° ZOOM ANGLE
- IP65 RATING

The Poseidon Wash XS is a small, powerful and versatile IP65 rated wash fixture, offering smooth projections, intense beams and a very silent operation. Powered by 7 individually controllable RGBL LEDs, the fixture comes with a wide zoom, ranging from 4° to 30° (45° in wide mode). Protected against moisture and dirt, the Poseidon Wash XS is a must-have fixture with a good value for money for any indoor or outdoor application. IP65 rating, together with the specially designed lens and fast zoom, offers outstanding wash characteristics. All LEDs can be controlled manually, but the on-board macro engine can also be used to create complex effects easily. The strong aluminum housing ensures the product is 'Rock and Roll' proof.