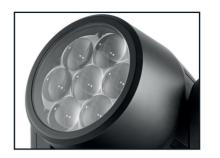

## POWFRFIII & VFRSATII F OUTDOOR LED WASH

- OUTDOOR LIGHTING ESSENTIAL
- TOURING-READY, COMPACT HOUSING
- 7 RGBL HIGH POWER LEDS
- 4° 36° ZOOM ANGLE
- IP65 RATING

The Poseidon Wash XS is a small, powerful and versatile IP65 rated wash fixture, offering smooth projections, intense beams and a very silent operation. Powered by 7 individually controllable RGBL LEDs, the fixture comes with a wide zoom, ranging from 4° to 30° (45° in wide mode). Protected against moisture and dirt, the Poseidon Wash XS is a must-have fixture with a good value for money for any indoor or outdoor application. IP65 rating, together with the specially designed lens and fast zoom, offers outstanding wash characteristics. All LEDs can be controlled manually, but the on-board macro engine can also be used to create complex effects easily. The strong aluminum housing ensures the product is 'Rock and Roll' proof.

BEAM ANGLE  $4^{\circ} \sim 30^{\circ}$  (36° IN WIDE MODE)

OUTPUT @4°/5M 10011 LUX 425.8 LUX OUTPUT @30°/5M LUMINOUS FLUX @4° 250273 LM

COLOR MIXING RGBL, VIRTUAL COLOUR WHEEL (LEE) **EFFECTS** INTELLIGENT MACRO ENGINE 700M 36° IN WIDE MODE DIMMER 5 DIM MODE, 8 OR 16 BIT