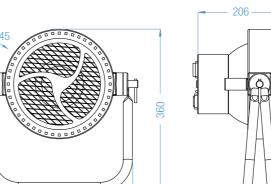

- WARM WHITE / AMBER CENTER LED
- RGB OUTER RING
- POWERCON TRUE1 IN AND OUT

Power consumption Included items

IP rating Optional accessories Max. 100 Watt Temperature controlled fan 309 x 206 x 360 mm (lxwxh) CE, RoHS Power cable, signal cable