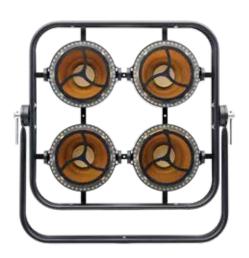

## APOLLO XS RETRO STYLE EFFECT MACHINE

The CLF Apollo XS is a retro style 'on stage eye-candy' effect with various, separately controllable, LED segments. A powerful warm white / amber LED center effect is surrounded by an RGB ring.

Combine a vintage tungsten look with modern, colourful, LED animation effects. Pre-programmed effects make it easy to create impressive and attractive effects, but different DMX modes allows precise control of all different LED segments for extensive control.



- WARM WHITE / AMBER CENTER LED
- RGB OUTER RING
- POWERCON TRUE1 IN AND OUT

















Power consumption Included items

IP rating Optional accessories Max. 100 Watt Temperature controlled fan 309 x 206 x 360 mm (lxwxh) CE, RoHS Power cable, signal cable

Flightcase, stand, 4 unit frame

& 7 unit frame