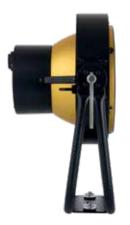

## APOLLO XS RETRO STYLE EFFECT MACHINE

The CLF Apollo XS is a retro style 'on stage eye-candy' effect with various, separately controllable, LED segments. A powerful warm white / amber LED center effect is surrounded by an RGB ring.

- WARM WHITE / AMBER CENTER LED
- RGB OUTER RING
- POWERCON TRUE1 IN AND OUT

Power consumption Included items

IP rating Optional accessories Max. 100 Watt Temperature controlled fan 309 x 206 x 360 mm (lxwxh) CE, RoHS Power cable, signal cable