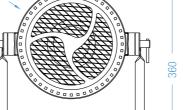

- WARM WHITE / AMBER CENTER LED
- RGB OUTER RING
- POWERCON TRUE1 IN AND OUT

Power consumption Included items

IP rating Optional accessories Max. 100 Watt Temperature controlled fan 309 x 206 x 360 mm (lxwxh) CE, RoHS Power cable, signal cable