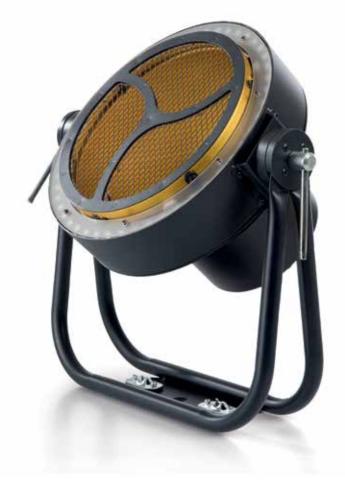

## APOLLO XS RETRO STYLE EFFECT MACHINE

The CLF Apollo XS is a retro style 'on stage eye-candy' effect with various, separately controllable, LED segments. A powerful warm white / amber LED center effect is surrounded by an RGB ring.

Combine a vintage tungsten look with modern, colourful, LED animation effects. Pre-programmed effects make it easy to create impressive and attractive effects, but different DMX modes allows precise control of all different LED segments for extensive control.

- WARM WHITE / AMBER CENTER LED
- RGB OUTER RING
- POWERCON TRUE1 IN AND OUT

Power consumption Included items

IP rating Optional accessories Max. 100 Watt Temperature controlled fan 309 x 206 x 360 mm (lxwxh) CE, RoHS Power cable, signal cable