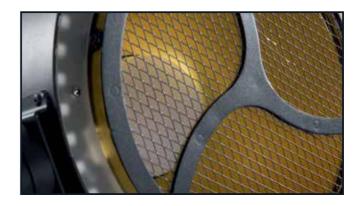

## APOLLO XS RETRO STYLE EFFECT MACHINE

The CLF Apollo XS is a retro style 'on stage eye-candy' effect with various, separately controllable, LED segments. A powerful warm white / amber LED center effect is surrounded by an RGB ring.

- WARM WHITE / AMBER CENTER LED
- RGB OUTER RING
- POWERCON TRUE1 IN AND OUT

Power consumption Included items

IP rating Optional accessories Max. 100 Watt Temperature controlled fan 309 x 206 x 360 mm (lxwxh) CE, RoHS Power cable, signal cable