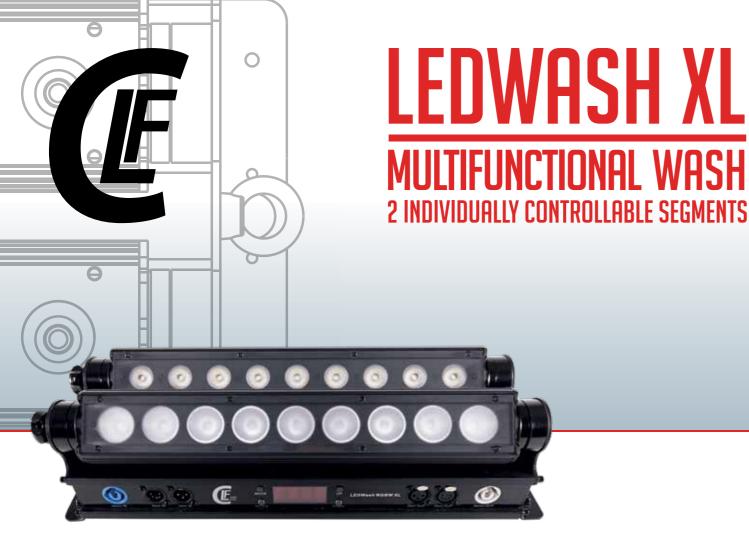

The CLF LEDwash XL is a unique, one-of-a-kind wash fixture with two LED segments. The two horizontal LED battens can be manually tilted and controlled separately. Because of the 30° and 50° lens it is possible to use the fixture as wallwash with both parts complementing each other. Besides that, the fixture can be used to illuminate two different surfaces simultaneously.

The LEDwash XL is the perfect solution for illuminating large surfaces like walls, curtains and horizons. The technologies prevent multicolor shadows and provide deep saturated colors. The low and compact housing makes the fixture hardly noticeable. The fixture can be placed on the floor or mounted to truss structures by using the CLF quicklock system.

The fixture features 18 specially selected LEDs which provide deep and intense colors. The powerful LEDs provide extremely high output and ensure flicker-free operation for all types of TV and film use. RGBW and dimming can be controlled in 7 different DMX modes or by using the on-board menu. The fixture contains both powerCON in and out and can be connected with 3-pin and 5-pin XLR.