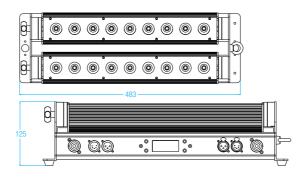

## FACTSHEET

DMX channels Beam angle Power supply Power consumption Cooling DMX connection Dimensions Weight Certification Item number Included items IP rating Optional accessories 3, 4, 5, 6, 8, 11 or 15 channels 25 and 55° 100 - 240 VAC Max. 130 Watt Low noise fan 3 & 5p XLR in & out 483 x 153 x 125 mm (lxwxh) 5,2 Kg CE, RoHS 156430 Power cable IP22 Flightcase