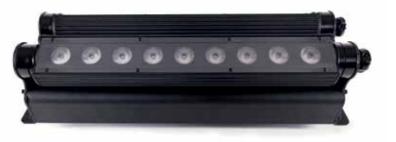

The CLF LEDwash XL is a unique, one-of-a-kind wash fixture with two LED segments. The two horizontal LED battens can be manually tilted and controlled separately. Because of the 30° and 50° lens it is possible to use the fixture as wallwash with both parts complementing each other. Besides that, the fixture can be used to illuminate two different surfaces simultaneously.

The LEDwash XL is the perfect solution for illuminating large surfaces like walls, curtains and horizons. The technologies prevent multicolor shadows and provide deep saturated colors. The low and compact housing makes the fixture hardly noticeable. The fixture can be placed on the floor or mounted to truss structures by using the CLF quicklock system.

The fixture features 18 specially selected LEDs which provide deep and intense colors. The powerful LEDs provide extremely high output and ensure flicker-free operation for all types of TV and film use. RGBW and dimming can be controlled in 7 different DMX modes or by using the on-board menu. The fixture contains both powerCON in and out and can be connected with 3-pin and 5-pin XLR.

- MANUALLY 60° ADJUSTABLE TILT
- 30° AND 50° BEAM ANGLE
- INTENSE COLORS DUE TO SPECIALLY SELECTED LEDS
- CLEAR MENU STRUCTURE FOR OPERATION SETTINGS
- EXCEPTIONALLY SMOOTH COLOR MIXING
- FLICKER FREE OPERATION
- POWERCON IN AND OUT