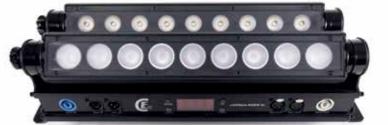

The CLF LEDwash XL is a unique, one-of-a-kind wash fixture with two LED segments. The two horizontal LED battens can be manually tilted and controlled separately. Because of the 30° and 50° lens it is possible to use the fixture as wallwash with both parts complementing each other. Besides that, the fixture can be used to illuminate two different surfaces simultaneously.

The fixture features 18 specially selected LEDs which provide deep and intense colors. The powerful LEDs provide extremely high output and ensure flicker-free operation for all types of TV and film use. RGBW and dimming can be controlled in 7 different DMX modes or by using the on-board menu. The fixture contains both powerCON in and out and can be connected with 3-pin and 5-pin XLR.