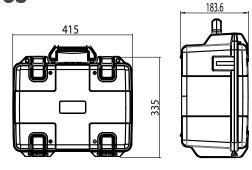

## **SPECIFICATIONS**

| Item Code                 | FP6-CHRCSE-4                                         |
|---------------------------|------------------------------------------------------|
| Order Code EU             | FP6-CHRCSE-4-EU                                      |
| Order Code US             | FP6-CHRCSE-4-US                                      |
| Order Code UK             | FP6-CHRCSE-4-UK                                      |
| Order Code CH             | FP6-CHRCSE-4-CH                                      |
| Order Code AU             | FP-CHRCSE-4-AU                                       |
| Material                  | Polymer & Metal                                      |
| Dimensions<br>(L x W x D) | 415 mm x 335 mm x 183.6 mm / 16.34" x 13.19" x 7.23" |
| Weight (kg/lbs)           | 3.9 / 8.6                                            |

## **DRAWINGS**