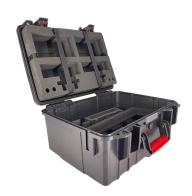

## HydraPanel Charging Case for 4

Compatible with: FP6 HydraPanel

Empty durable protective plastic case with foam inlay for four HydraPanels with beam modifiers and mounting accessories. Built into the case are charging contacts to charge the lights inside the case without having to plug each one into the power supply. Included in the case is a Power Supply Unit.

## **CONTENT**

1x Hyperion Tube Power Supply (FP3-CHR)