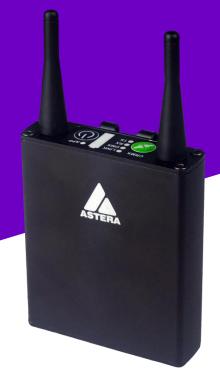

# **AsteraBox™ CRMX**

The AsteraBox™ is the interface between lights and controller. We added a CRMX transmitter to the AsteraBox™. Just plug it to your DMX console and control your X-series light (AX7 etc) and other lights with CRMX technology.

The ART7 can transmit up to 512 DMX channels with the most stable wireless DMX available. Of course the new AsteraBox™ still works as an interface between AsteraApp™ and our lights. It's built in battery enables easy and time-saving setup, just like all our products.

# **ART7**AsteraBox™

| Battery:            | Samsung ICR Cell Battery                                                                        |
|---------------------|-------------------------------------------------------------------------------------------------|
| Runtime:            | 72hrs (App usage)<br>16h (CRMX usage)                                                           |
| Nominal Voltage:    | 3.7v                                                                                            |
| Charger Output:     | 5V DC-2A                                                                                        |
| Charging Time:      | 8hrs(from AC or high power USB port)                                                            |
| Wireless Frequency: | 865 - 870MHz sender/receiver (EU)<br>902-928MHz sender/receiver (USA)<br>2.4GHz wireless module |
| Range: RF,          | 300m RF range<br>500m CRMX range<br>10m Bluetooth range                                         |
| Operational Temp:   | 0°C - 40°C                                                                                      |
| Inactive Temp:      | -20°C - 60°C                                                                                    |
| Unit Size:          | L144mm x W78mm x H30mm<br>L5.7" x W3.0" x H1.2"                                                 |
| Weight:             | 0.230kg<br>0.5lb                                                                                |
| Housing:            | Aluminum                                                                                        |
| Environment:        | Indoor / Dry Outdoor                                                                            |
| Humidity:           | ≤90%                                                                                            |
| Ports:              | Micro-USB for charging<br>3.5" jack for DMX input                                               |