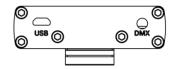

# **ART7**AsteraBox™

| Battery:            | Samsung ICR Cell Battery                                                                        |
|---------------------|-------------------------------------------------------------------------------------------------|
| Runtime:            | 72hrs (App usage)<br>16h (CRMX usage)                                                           |
| Nominal Voltage:    | 3.7v                                                                                            |
| Charger Output:     | 5V DC-2A                                                                                        |
| Charging Time:      | 8hrs(from AC or high power USB port)                                                            |
| Wireless Frequency: | 865 - 870MHz sender/receiver (EU)<br>902-928MHz sender/receiver (USA)<br>2.4GHz wireless module |
| Range: RF,          | 300m RF range<br>500m CRMX range<br>10m Bluetooth range                                         |
| Operational Temp:   | 0°C - 40°C                                                                                      |
| Inactive Temp:      | -20°C - 60°C                                                                                    |
| Unit Size:          | L144mm x W78mm x H30mm<br>L5.7" x W3.0" x H1.2"                                                 |
| Weight:             | 0.230kg<br>0.5lb                                                                                |
| Housing:            | Aluminum                                                                                        |
| Environment:        | Indoor / Dry Outdoor                                                                            |
| Humidity:           | ≤90%                                                                                            |
| Ports:              | Micro-USB for charging<br>3.5" jack for DMX input                                               |