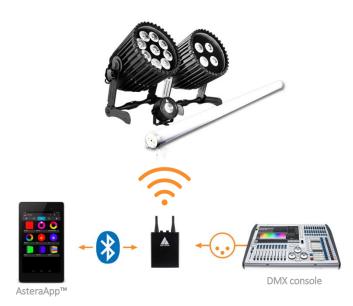

# **AsteraBox™ CRMX**

The AsteraBox™ is the interface between lights and controller. We added a CRMX transmitter to the AsteraBox™. Just plug it to your DMX console and control your X-series light (AX7 etc) and other lights with CRMX technology.

The ART7 can transmit up to 512 DMX channels with the most stable wireless DMX available. Of course the new AsteraBox™ still works as an interface between AsteraApp™ and our lights. It's built in battery enables easy and time-saving setup, just like all our products.