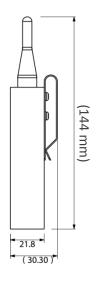

## Technical drawing

# **ART7**AsteraBox™

| Battery:            | Samsung ICR Cell Battery                                                                        |
|---------------------|-------------------------------------------------------------------------------------------------|
| Runtime:            | 72hrs (App usage)<br>16h (CRMX usage)                                                           |
| Nominal Voltage:    | 3.7v                                                                                            |
| Charger Output:     | 5V DC-2A                                                                                        |
| Charging Time:      | 8hrs(from AC or high power USB port)                                                            |
| Wireless Frequency: | 865 - 870MHz sender/receiver (EU)<br>902-928MHz sender/receiver (USA)<br>2.4GHz wireless module |
| Range: RF,          | 300m RF range<br>500m CRMX range<br>10m Bluetooth range                                         |
| Operational Temp:   | 0°C - 40°C                                                                                      |
| Inactive Temp:      | -20°C - 60°C                                                                                    |
| Unit Size:          | L144mm x W78mm x H30mm<br>L5.7" x W3.0" x H1.2"                                                 |
| Weight:             | 0.230kg<br>0.5lb                                                                                |
| Housing:            | Aluminum                                                                                        |
| Environment:        | Indoor / Dry Outdoor                                                                            |
| Humidity:           | ≤90%                                                                                            |
| Ports:              | Micro-USB for charging<br>3.5" jack for DMX input                                               |